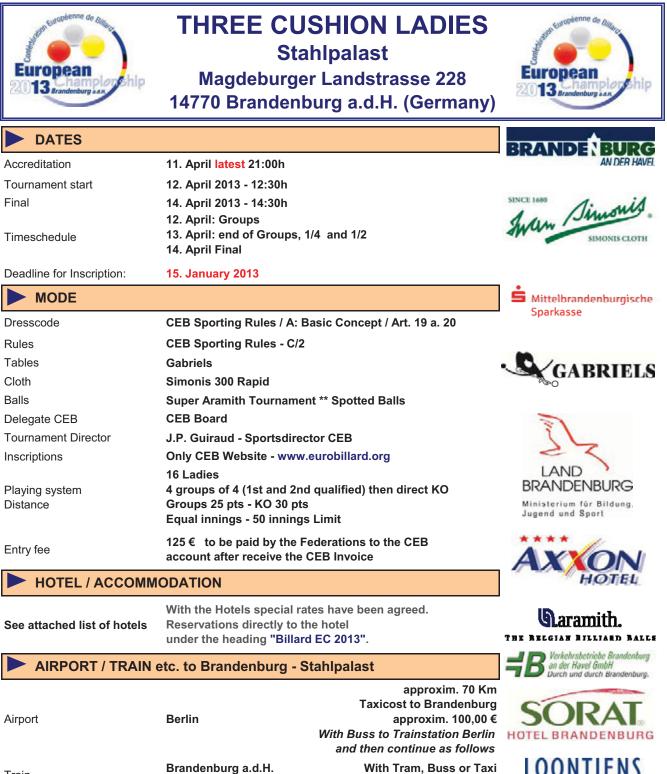

# **PARTIE LIBRE LADIES Stahlpalast**

Magdeburger Landstrasse 228 14770 Brandenburg a.d.H. (Germany)

c AN DER HAVE

#### DATES

Accreditation Tournament start Final

Timeschedule

13. April latest 21:00h 14. April 2013 - 9:00h 15. April 2013 - 15:30h 14. April: Groups

15. April: End of the Groups, 1/2 and Final

#### 15. January 2013

| SINCE 1680 | Simonis.      |
|------------|---------------|
| AMOUT      | SIMONIS CLOTH |

BRA

Deadline for Inscription:

MODE

| Dresscode                  | CEB Sporting Rules / A: Basic Concept / Art. 19 a. 20                                                                                                |  |
|----------------------------|------------------------------------------------------------------------------------------------------------------------------------------------------|--|
| Rules                      | CEB Sporting Rules - C/1                                                                                                                             |  |
| Tables                     | Gabriels                                                                                                                                             |  |
| Cloth                      | Simonis 300 Rapid                                                                                                                                    |  |
| Balls                      | Super Aramith                                                                                                                                        |  |
| Delegate CEB               | CEB Board                                                                                                                                            |  |
| Tournament Director        | J.P. Guiraud - Sportsdirector CEB                                                                                                                    |  |
| Inscriptions               | Only CEB Website - www.eurobillard.org                                                                                                               |  |
| Playing system<br>Distance | 8 Ladies<br>2 groups of 4 (1st and 2nd qualified) then semi-finals<br>Groups 120 pts - 20 innings Limit<br>1/2 and Final: 150 pts - 20 innings Limit |  |
| Entry fee                  | 125 € to be paid by the Federations to the CEB account after receive the CEB Invoice                                                                 |  |

account after receive the CEB Invoice

## **HOTEL / ACCOMMODATION**

See attached list of hotels

With the Hotels special rates have been agreed. Reservations directly to the hotel under the heading "Billard EC 2013".

#### AIRPORT / TRAIN etc. to Brandenburg - Stahlpalast

**Central Station** 

Berlin

| Airport |  |
|---------|--|

Train

**Taxicost to Brandenburg** approxim. 100,00 € With Buss to Trainstation Berlin and then continue as follows Brandenburg a.d.H.

With Tram, Buss or Taxi to Stahlpalast

approxim. 70 Km

All players, coaches, delegates, referees and organization employees have after accreditation unlimited travel by tram and buss in Brandenburg.

> Doping controls are possible It is not allowed to smoke in the tournament hall