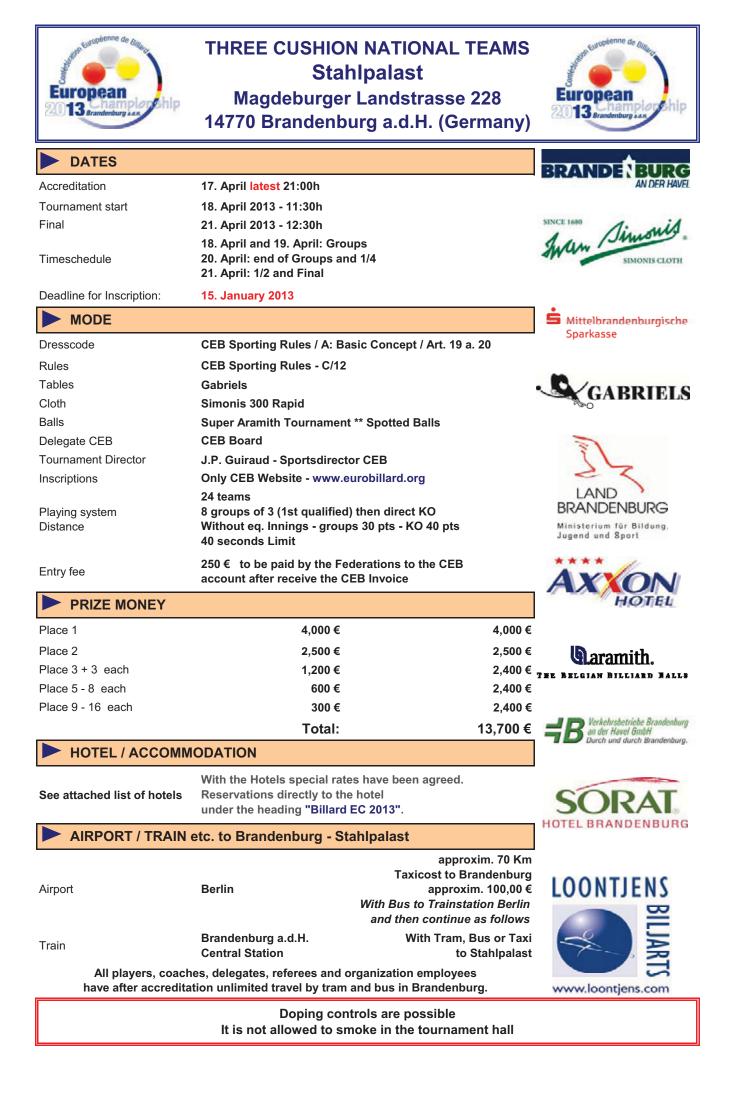

#### DATES

| Accreditation    | 15. April <mark>latest</mark> 12:00h |
|------------------|--------------------------------------|
| Tournament start | 15. April 2013 - 19:00h              |
| Final            | 18. April 2013 - 11:30h              |
|                  | 15. April and 16. April: Groups      |
| Timeschedule     | 17. April: end of Groups and 1/2     |
|                  | 18. April: Final                     |

Deadline for Inscription:

#### MODE

| Dresscode                  | CEB Sporting Rules / A: Basic Concept / Art. 19 a. 20                                       |
|----------------------------|---------------------------------------------------------------------------------------------|
| Rules                      | CEB Sporting Rules - C/13                                                                   |
| Tables                     | Gabriels                                                                                    |
| Cloth                      | Simonis 300 Rapid                                                                           |
| Balls                      | Super Aramith Tournament ** Spotted Balls                                                   |
| Delegate CEB               | CEB Board                                                                                   |
| Tournament Director        | J.P. Guiraud - Sportsdirector CEB                                                           |
| Inscriptions               | Only CEB Website - www.eurobillard.org                                                      |
| Playing system<br>Distance | 8 teams<br>2 groups of 4 (1st and 2nd qualified) then 1/2 and Final<br>Distances: see rules |

15. January 2013

250 € to be paid by the Federations to the CEB account after receive the CEB Invoice

3,000 €

2,000 €

1,000 €

Total:

# PRIZE MONEY Place 1 Place 2 Place 3 + 3 each

HOTEL / ACCOMMODATION

See attached list of hotels

With the Hotels special rates have been agreed. Reservations directly to the hotel under the heading "Billard EC 2013".

#### AIRPORT / TRAIN etc. to Brandenburg - Stahlpalast

Airport

Train

Entry fee

Berlin Brandenburg a.d.H. Central Station

have after accreditation unlimited travel by tram and bus in Brandenburg.

approxim. 70 Km Taxicost to Brandenburg approxim. 100,00 € With Bus to Trainstation Berlin and then continue as follows With Tram, Bus or Taxi

Brandenburg a.d.H. With Tram, Bus or Taxi Central Station to Stahlpalast All players, coaches, delegates, referees and organization employees

3,000 €

2,000 €

7,000€

2,000 € -

www.loontjens.com

LOONTIF

HOTEL BRAN